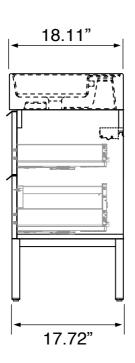

### **Technical Information**

Bowl type: Double Installation: Floor standing Bowl dimensions: Depth: 3.54"

Width: 12.8" Length: 23.23"

Drain hole: 1.75"
Faucet hole: 1.38"
Hole configurations: 0, 2, 6
Weight: 210 lbs