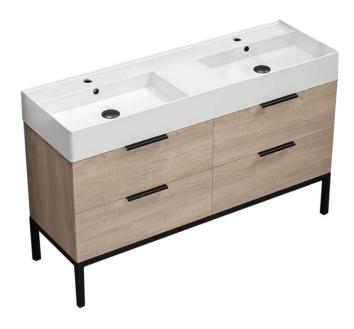

#### **Features**

- Modern design.
- · Ceramic sink with overflow.
- Sink features counter space.
- Water resistant exterior vanity panels.
- 4 Soft-closing drawer.
- Black cabinet handles.

#### **Material**

- White ceramic integrated sink.
- Engineered wood vanity base.
- Matte black metal legs.

#### Installation

Floor standing installation.