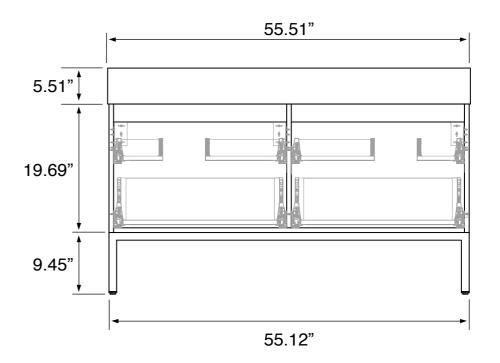

### **Technical Information**

Bowl type: Double Installation: Floor standing Bowl dimensions: Depth: 3.54"

Width: 12.8" Length: 23.23"

Drain hole: 1.75"
Faucet hole: 1.38"
Hole configurations: 0, 2, 6
Weight: 210 lbs