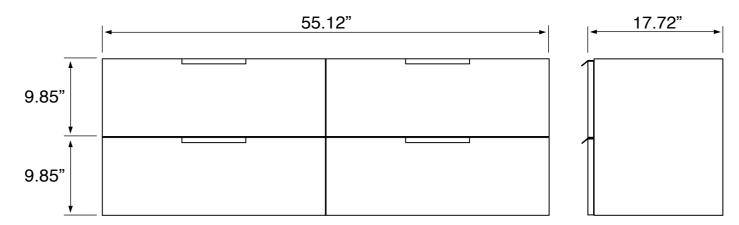

### **Technical Information**

Bowl type: Double Installation: Floor standing Bowl dimensions: Depth: 3.54"

Width: 12.8" Length: 23.23"

Drain hole: 1.75"
Faucet hole: 1.38"
Hole configurations: 0, 2, 6
Weight: 210 lbs