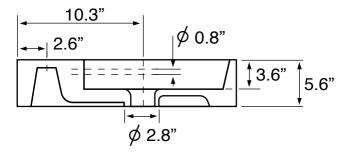

### **Technical Information**

Bowl type: Double Installation: Floor standing Bowl dimensions: Depth: 3.54"

Width: 12.8" Length: 23.23"

Drain hole: 1.75"
Faucet hole: 1.38"
Hole configurations: 0, 2, 6
Weight: 210 lbs