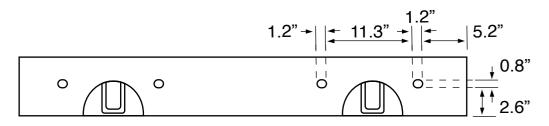

### **Technical Information**

Bowl type: Double Installation: Floor standing Bowl dimensions: Depth: 3.54"

Width: 12.8" Length: 23.23"

Drain hole: 1.75"
Faucet hole: 1.38"
Hole configurations: 0, 2, 6
Weight: 210 lbs