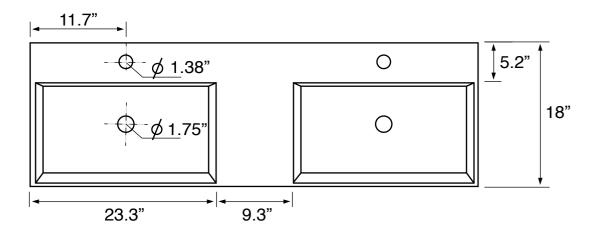

### **Technical Information**

Bowl type: Double Installation: Floor standing Bowl dimensions: Depth: 3.54"

Width: 12.8" Length: 23.23"

Drain hole: 1.75"
Faucet hole: 1.38"
Hole configurations: 0, 2, 6
Weight: 210 lbs